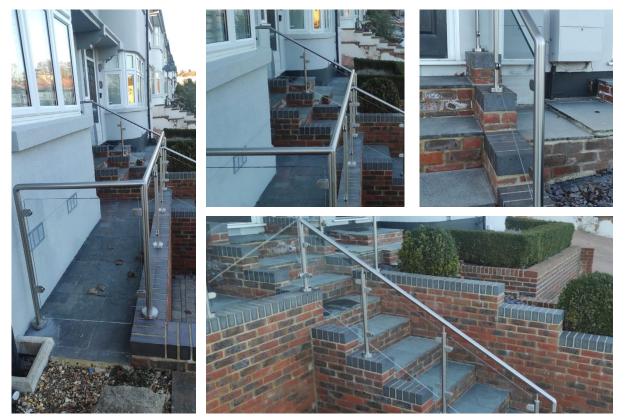

#### Installation detail:

Our Team surveyed the site, created the designs, fabricated the metalwork in our London-based workshop and installed over a 2-day period using our in-house Installation Team. We thrive on projects like this – overseeing every aspect so that the homeowner simply had to approve the design.

#### The finished project:

This quick and simple project has reinvigorated the entire façade and works beautifully with the modern design of the house. The layout works well for the homeowner and has certainly added value to the property. We look forward to working with additional neighbours over the coming years!