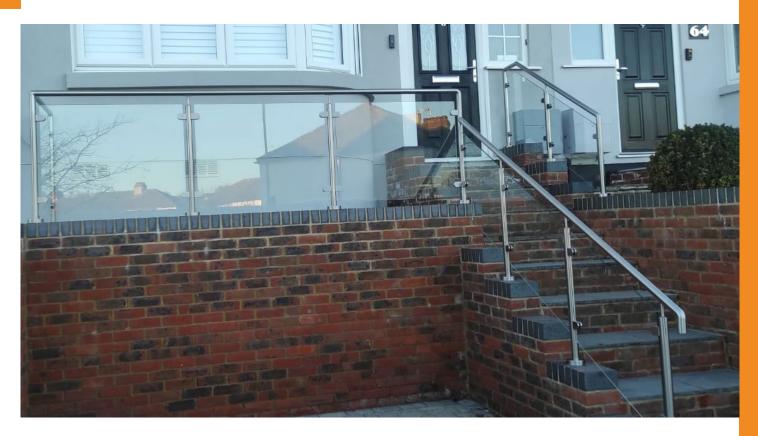

## Details of the Design:

Glass balustrade for outdoor use with stainless steel handrail.

The customer had a very clear idea of what they wanted so we installed a stainlesssteel handrail that was highly polished for a high-end look. The balustrade comprised of 2mm toughened glass that looks perfect against the modern design of the house.

#### The finished project:

This quick and simple project has reinvigorated the entire façade and works beautifully with the modern design of the house. The layout works well for the homeowner and has certainly added value to the property. We look forward to working with additional neighbours over the coming years!