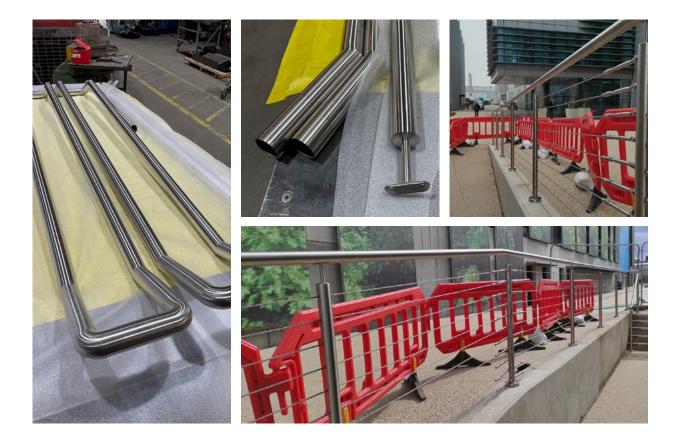

### Fabrication detail:

18 meters of stunning stainless-steel balustrades with wire tension cables were created at our 44,000 square foot factory on the outskirts of London.

#### Installation detail:

Thankfully Rockford Construction engaged with our Surveying Team who undertook detailed surveys of the site using our industry leading Trimble SX12. By having accurate information, we were able to carefully plan every detail of this project which ensured that installation was quick, simple and efficient. Thorough planning and quality manufacturing ensure that we were able to complete installation within a 3 day period.

#### The finished project:

Our balustrade and tension wire cable system blends perfectly into the outdoor space around this prestigious central London HQ. The clean, modern, minimalistic design is aligned to the brand values of SKY and really maximises the outdoor space that employees now enjoy daily.