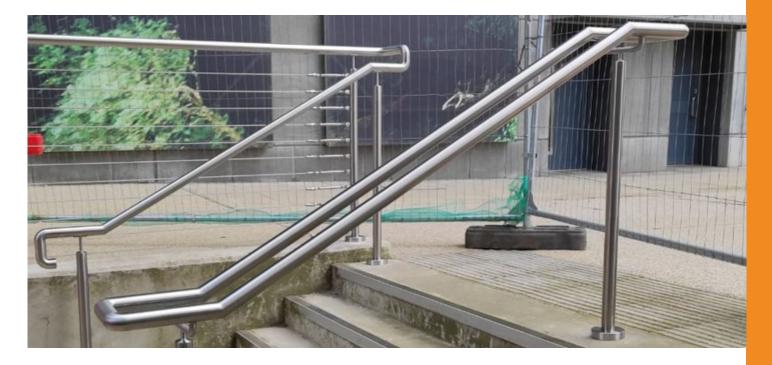

## **Details of the Design:** Bespoke outdoor stainless-steel balustrade with tension wire cable system.

### Fabrication detail:

18 meters of stunning stainless-steel balustrades with wire tension cables were created at our 44,000 square foot factory on the outskirts of London.