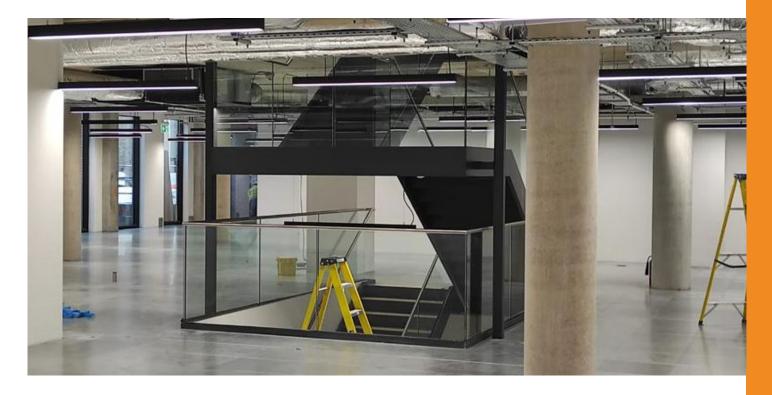

# Details of the Design:

2 flight straight staircase with floor edge glass balustrade and stainless steel handrail.

### **Fabrication detail:**

This industrial staircase was made of mild steel with double stringers and an integrated glass track system to accept a 17.5mm thick clear, toughened and laminated glass balustrade. To complete the look, steel treads were incorporated and a striking stainless steel handrail made from 42mm tubes added.

# The finished project:

The Elite Metal Group completed this staircase on time and for the agreed budget. The staircase is without doubt the heart of the building and a memorable addition to this commercial space. The office space now has a strong industrial feel with modern undertones which works well for the digital website teams who will soon be moving in and calling this space their office.