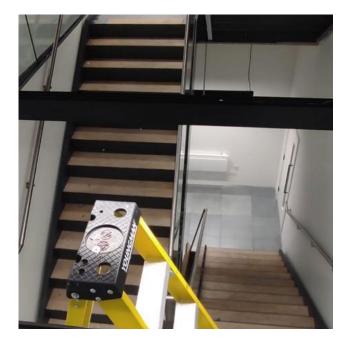

# Details of the Design:

2 flight straight staircase with floor edge glass balustrade and stainless steel handrail.

### **Fabrication detail:**

This industrial staircase was made of mild steel with double stringers and an integrated glass track system to accept a 17.5mm thick clear, toughened and laminated glass balustrade. To complete the look, steel treads were incorporated and a striking stainless steel handrail made from 42mm tubes added.