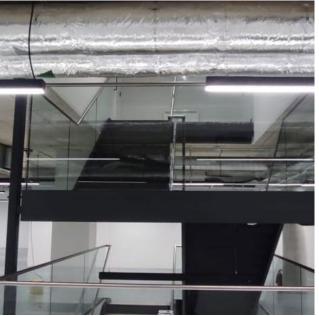

# Details of the Design:

2 flight straight staircase with floor edge glass balustrade and stainless steel handrail.

### **Fabrication detail:**

This industrial staircase was made of mild steel with double stringers and an integrated glass track system to accept a 17.5mm thick clear, toughened and laminated glass balustrade. To complete the look, steel treads were incorporated and a striking stainless steel handrail made from 42mm tubes added.