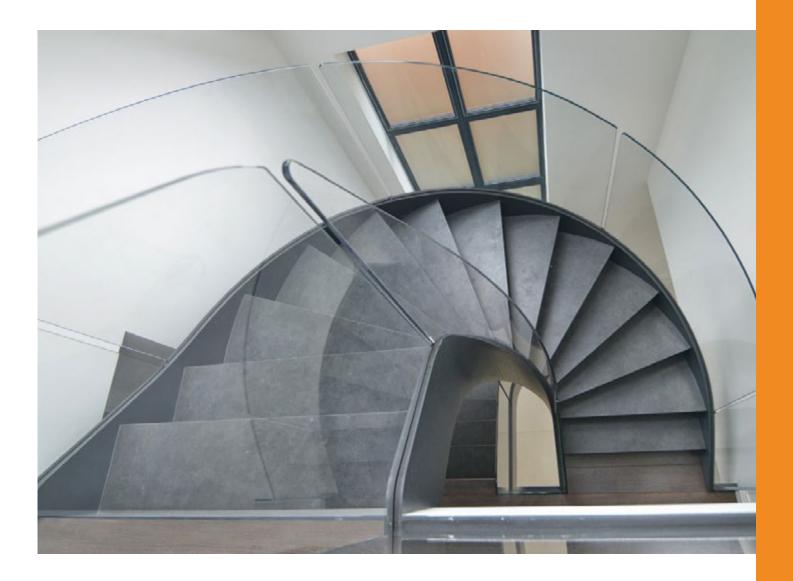

### **Details of the Design:**

2 bespoke helical staircases.

2 helical staircases were designed, manufactured, delivered and installed by the Elite Metal Group team with dark stone trends and similar stringers used to maximise the scale of the ceilings and the newly fitted window that allows light to flow within the home.

## The finished project:

This project was an absolute dream to be involved in. The homeowners had a very clear vision of what they wanted to achieve and our design works seamlessly within their new home.