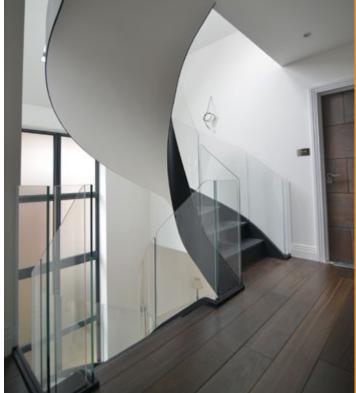

### **Details of the Design:**

2 bespoke helical staircases.

2 helical staircases were designed, manufactured, delivered and installed by the Elite Metal Group team with dark stone trends and similar stringers used to maximise the scale of the ceilings and the newly fitted window that allows light to flow within the home.

## The finished project:

This project was an absolute dream to be involved in. The homeowners had a very clear vision of what they wanted to achieve and our design works seamlessly within their new home.