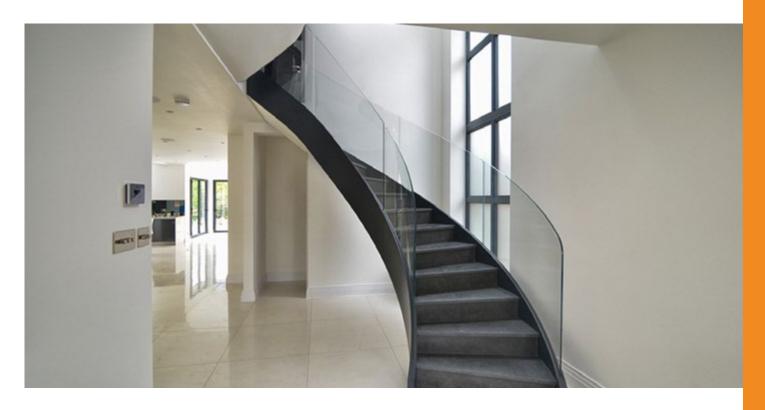

### **Details of the Design:**

2 bespoke helical staircases.

2 helical staircases were designed, manufactured, delivered and installed by the Elite Metal Group team with dark stone trends and similar stringers used to maximise the scale of the ceilings and the newly fitted window that allows light to flow within the home.

## The finished project:

This project was an absolute dream to be involved in. The homeowners had a very clear vision of what they wanted to achieve and our design works seamlessly within their new home.