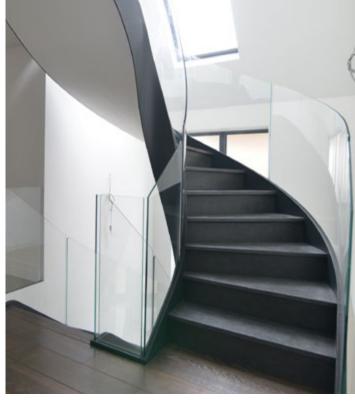

### **Details of the Design:**

2 bespoke helical staircases.

2 helical staircases were designed, manufactured, delivered and installed by the Elite Metal Group team with dark stone trends and similar stringers used to maximise the scale of the ceilings and the newly fitted window that allows light to flow within the home.

## The finished project:

This project was an absolute dream to be involved in. The homeowners had a very clear vision of what they wanted to achieve and our design works seamlessly within their new home.