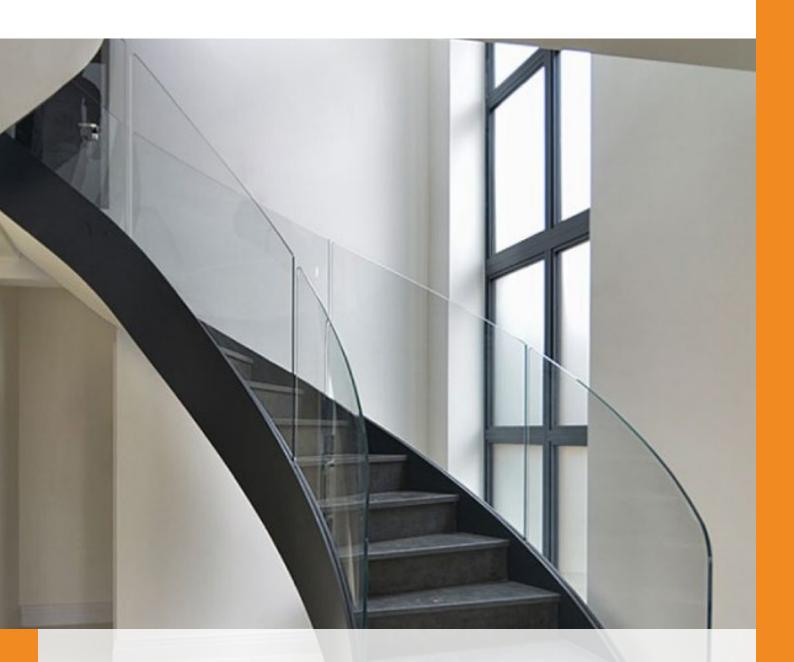

### **Details of the Design:**

2 bespoke helical staircases.

2 helical staircases were designed, manufactured, delivered and installed by the Elite Metal Group team with dark stone trends and similar stringers used to maximise the scale of the ceilings and the newly fitted window that allows light to flow within the home.

## The finished project:

This project was an absolute dream to be involved in. The homeowners had a very clear vision of what they wanted to achieve and our design works seamlessly within their new home.